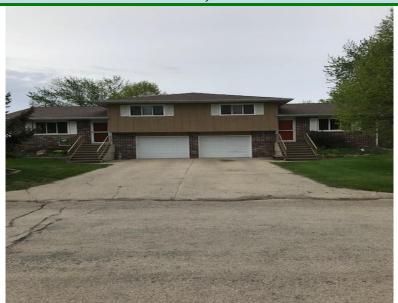

## FOR SALE 218 & 218 ½ North State Street Emmetsburg, IA 50536 \$159,900

| Bedrooms<br>4<br>(Combined)              | Square Footage<br>2,034+               | Garage<br>14' x 31'<br>(2)         |
|------------------------------------------|----------------------------------------|------------------------------------|
| Bathrooms<br>2 full/2 half<br>(Combined) | House Size<br>31' x 62'                | Air Conditioning<br>Central        |
| Basement<br>Full/Unfinished              | Decks/8' x 11' (2)                     | Shed<br>20' x 24'                  |
| Year Built<br>1976                       | Lot Size<br>89' x 126' (3)<br>89' 128' | Heat<br>Natural Gas FA             |
| Taxes<br>\$3,510.00                      |                                        | Assessed Valuation<br>\$179,430.00 |

## **Description**

This side by side duplex would make a great investment property or could serve as an owner's suite with rental income on the other side. Both units have a deck and large garage. The duplex was recently sided and the roof is fairly new. A large T-shaped lot is located to the east with a large storage building.